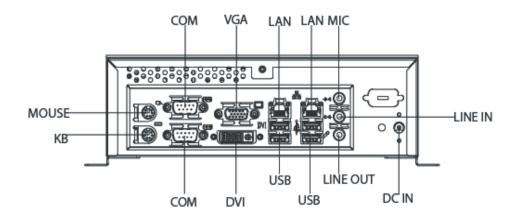

**DISPLAY OUTPUT** 1x VGA, 1x DVI-D

PS/2 1 x Keyboard / Mouse

LAN 2 x Gigabit LAN

**USB** 6 x USB 2.0/1.1

**DB-9 SERIAL PORT** 2

**AUDIO** Realtek ALC262 Line-in, Line-out, Microphone

**DIMENSIONS (WXDXH) unit:inch** 8.79" (W)  $\times 8.74"$  (H)  $\times$ 